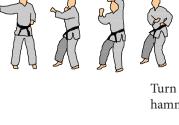

Turn 45 degrees left and do a right downward inward block in Zen stance, then a right mid. area kick, then a left mid. area punch in Zen stance, then a left mid. area kick followed by a right mid area punch and a right supported center block in Zen.

> Turn left 225 degrees to Zen stance with a downward block, then a right upper punch in Zen stance, then turn right 90 degress into Zen stance right downward block, then a left upper punch in a Zen stance, then go to a ready stance.