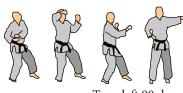

Turn left 225 degrees with a left shuto block in cat stance, then the same thing with the right hand and right foot forward, then turn right 90 degrees to your and do right Shuto block in cat stance then the same with left hand and left foot.